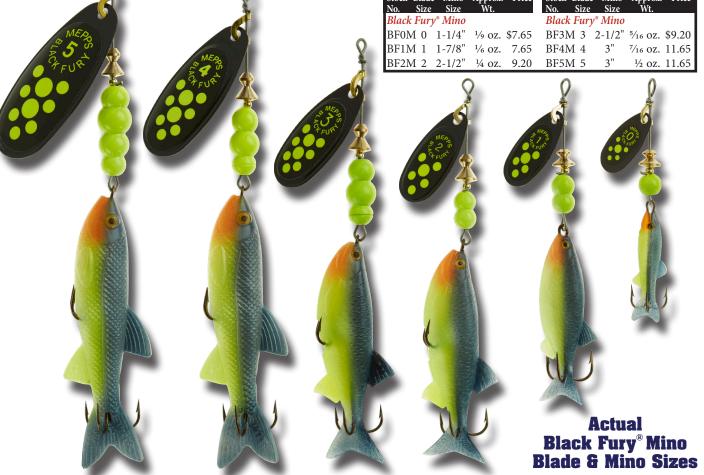

СН chartreuse dot chartreuse shad mino fluorescent red dot fluorescent shad mino yellow dot vellow shad mino Approx. Pric Size Size Size Size Black Fury<sup>®</sup> Mino Black Fury<sup>®</sup> Mino BF0M 0 1-1/4" <sup>1</sup>/<sub>9</sub> oz. \$7.65 BF1M 1 1-7/8" 3" <sup>1</sup>/<sub>6</sub> oz. 7.65 BF4M 4 BF2M 2 2-1/2" ¼ oz. 9.20 BF5M 5 3"